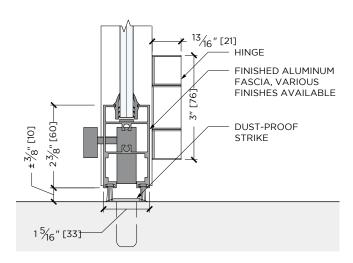

# glassFOLDWALL > Framed GW-FOLD-FD

**3D ISOMETRIC VIEW** 

**VERTICAL SECTION @ BASE SHOE** 

# HARDWARE -

Anodized aluminum finishes; glass held by dryglazed gaskets and verticals; top-hung panels that slide through track and hinged panels

# **GLASS THICKNESS** -

Tempered monolithic and tempered laminated:

-3/8" [6mm] - 13/16" [21mm]