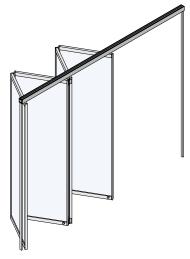

# glassFOLDWALL > Framed GW-FOLD-FD

**3D ISOMETRIC VIEW** 

**VERTICAL SECTION @ BASE SHOE** 

# glassFOLDWALL > Framed

Folding framed walls are easy-to-operate privacy options where glass panels are connected via hinges that move the entire series as they are pulled along the top track. Glass panels are fully-framed which provide the highest acoustical isolation. The track of top-hung system can be concealed in the ceiling. Vertical profles are available at the walls to further improve acoustic isolation.