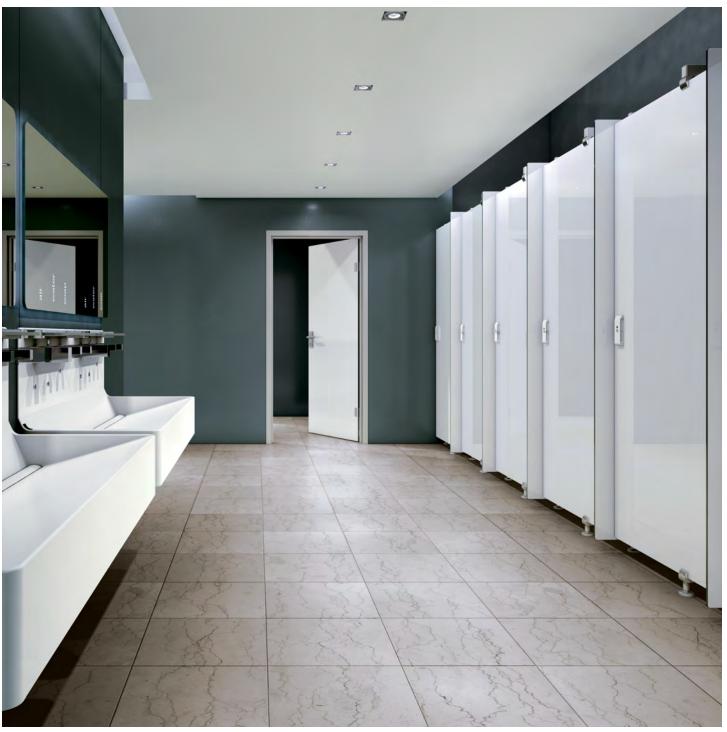

### Commercial Bath

CARVART by SOEMA is a complete line of high-end, sophisticated bathroom products that are available at a competitive price point. CARVART by Soema products offer a coordinated line of glass and cHPL cubicles, glass doors and integrated sink modules. All products are designed to the highest standard for long-term durability, hygiene, and maintainability.

COMMERCIAL BATH 159

1-1