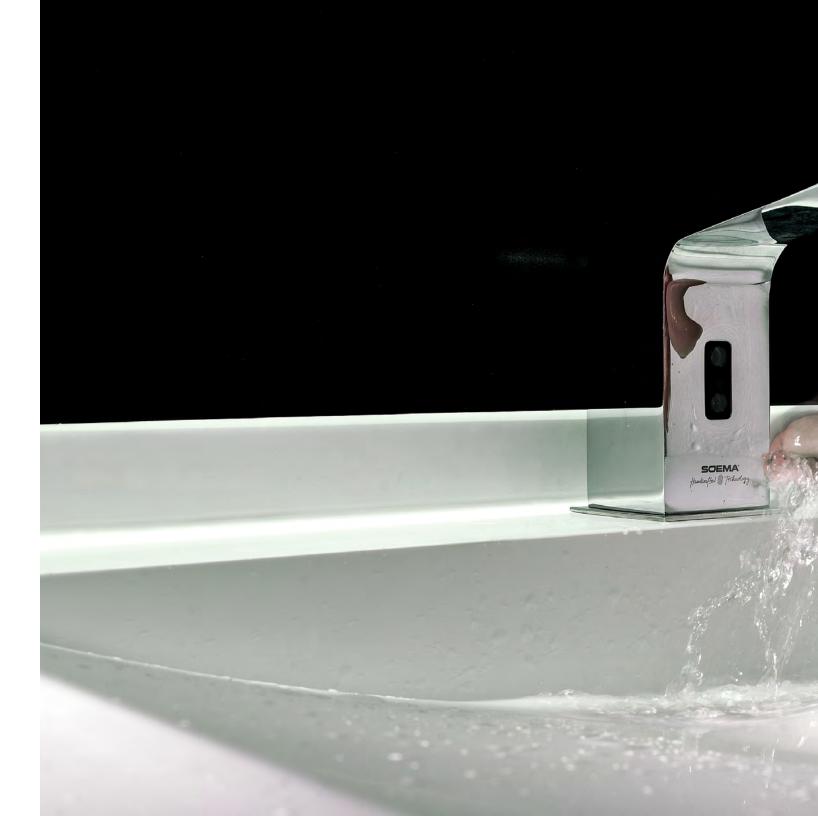

### Commercial Bath

CARVART by SOEMA is a complete line of high-end, sophisticated bathroom products that are available at a competitive price point. CARVART by Soema products offer a coordinated line of glass and cHPL cubicles, glass doors and integrated sink modules. All products are designed to the highest standard for long-term durability, hygiene, and maintainability.