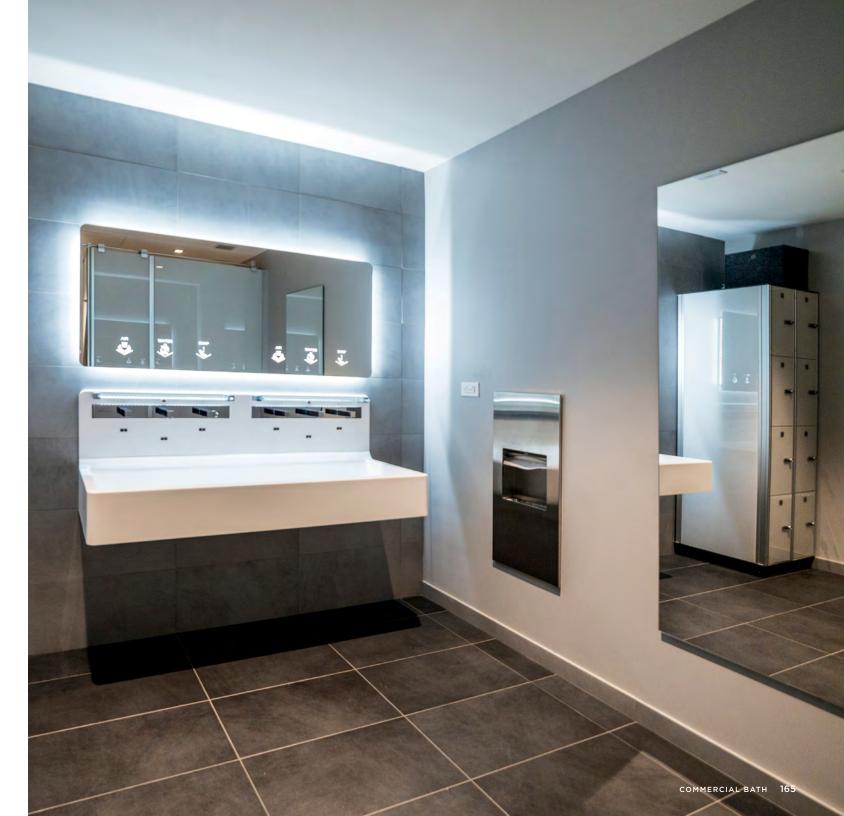

### Commercial Bath

CARVART by SOEMA is a complete line of high-end, sophisticated bathroom products that are available at a competitive price point. CARVART by Soema products offer a coordinated line of glass and cHPL cubicles, glass doors and integrated sink modules. All products are designed to the highest standard for long-term durability, hygiene, and maintainability.

COMMERCIAL BATH 159

1-1