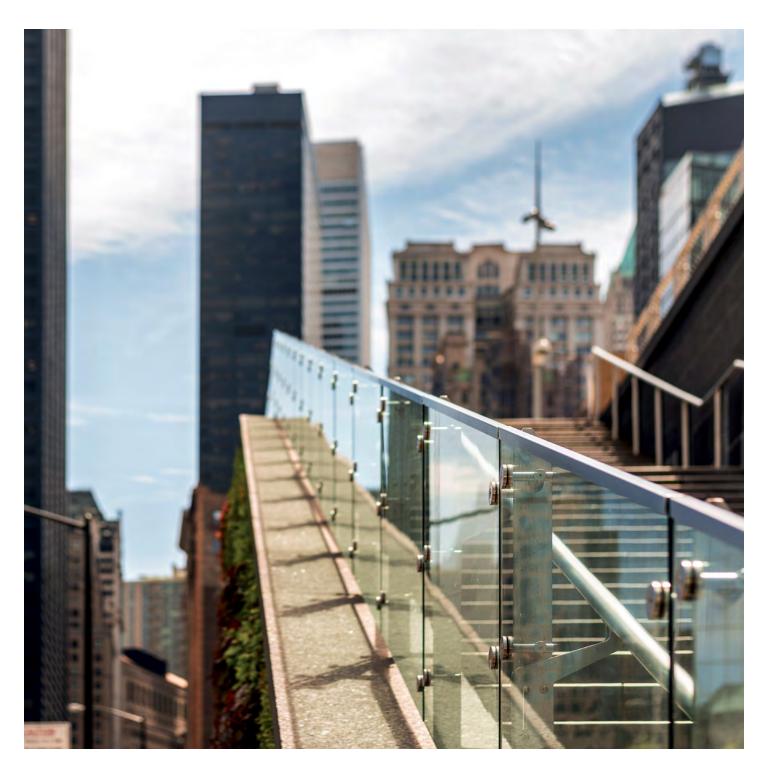

### Glass Railings

CARVART offers an innovative selection of modern, exceptionally crafted and engineered railing systems. With an array of specification options, CARVART glassRAILINGS can integrate seamlessly into nearly every facility's design plan. glassRAILINGS are consistent with designers' visions, easy to maintain and well perceived throughout their life cycle.

CARVART systems provide exceptional panel alignment and structural integrity. glassRAILINGS are delivered inclusive of hardware, glass, comprehensive engineering and final coordination services. Simple to install and maintain, glassRAILINGS blend fluidly into every facility plan.