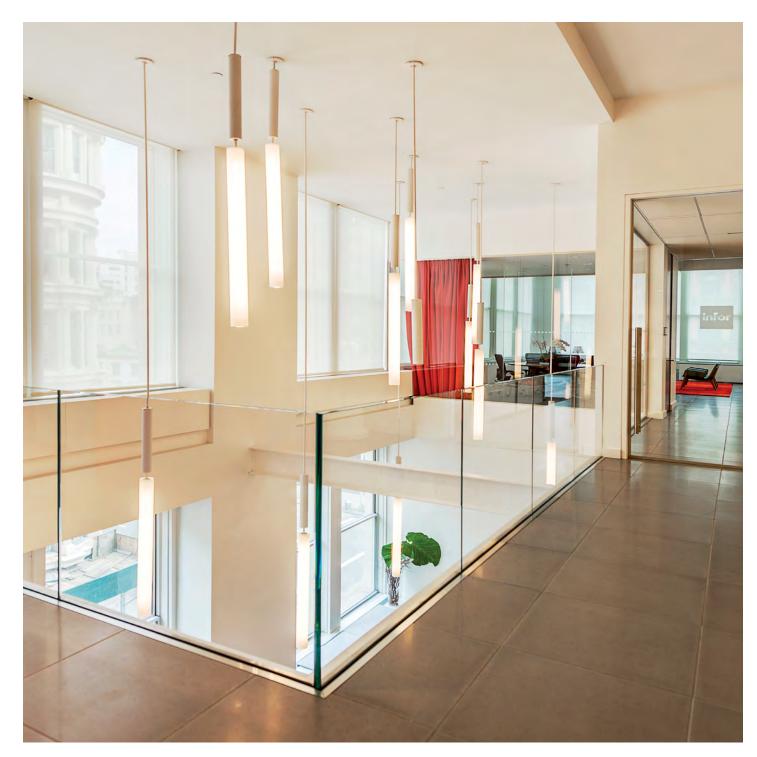

#### Corporate

CARVART's design solutions have made a significant impact on today's office environments. From entryways and elevator lobbies to workstations and collaboration areas, CARVART can be used to create cohesive spaces with seamless aesthetics.

### Glass Walls

When it comes to dividing spaces, CARVART excels by offering an extensive variety of office fronts, modular, movable and portable wall applications. Factoring in high design, affordability, and flexibility, glassWALLS can be configured and specified in countless dimensions and designs to distinguish each facility efficiently and elegantly.