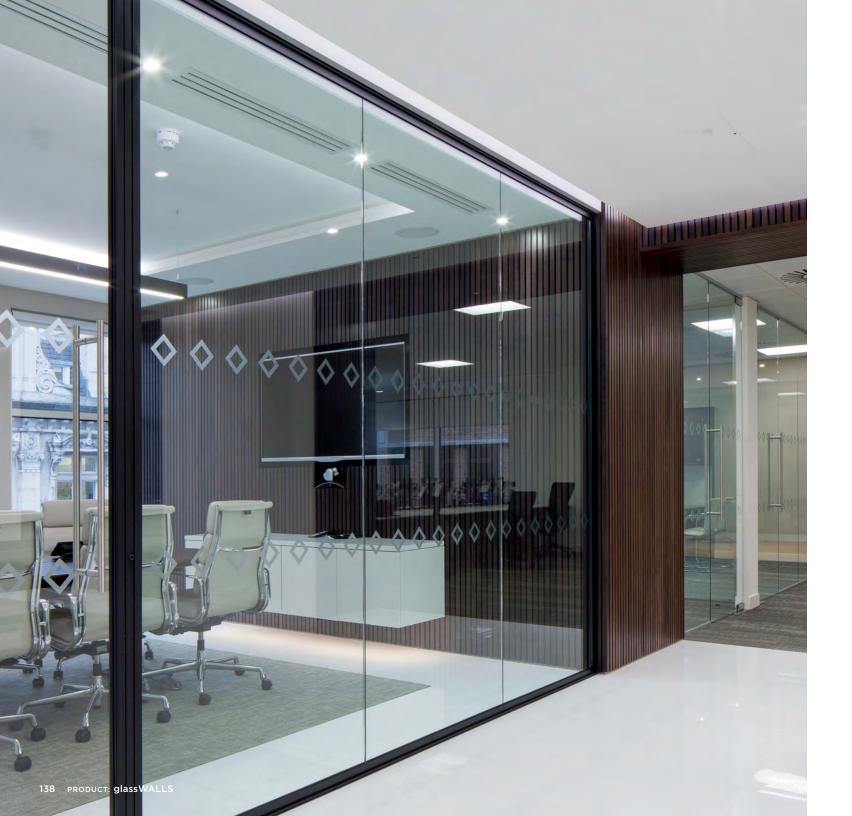

### Glass Walls

When it comes to dividing spaces, CARVART excels by offering an extensive variety of office fronts, modular, movable and portable wall applications. Factoring in high design, affordability, and flexibility, glassWALLS can be configured and specified in countless dimensions and designs to distinguish each facility efficiently and elegantly.