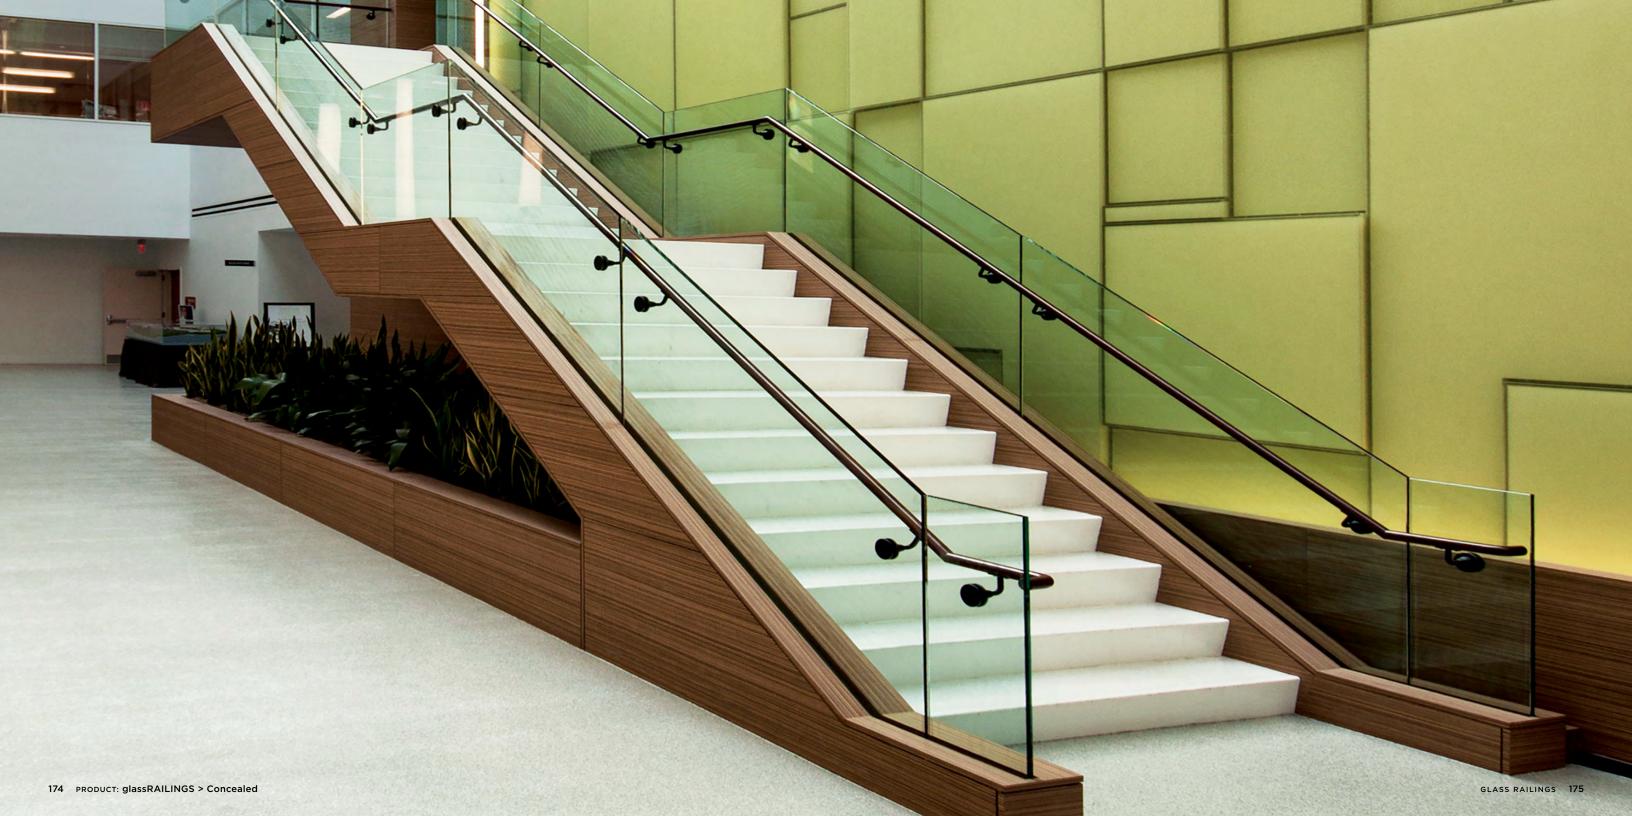

### Glass Railings

CARVART offers an innovative selection of modern, exceptionally crafted and engineered railing systems. With an array of specification options, CARVART glassRAILINGS can integrate seamlessly into nearly every facility's design plan. glassRAILINGS are consistent with designers' visions, easy to maintain and well perceived throughout their life cycle.

CARVART systems provide exceptional panel alignment and structural integrity. glassRAILINGS are delivered inclusive of hardware, glass, comprehensive engineering and final coordination services. Simple to install and maintain, glassRAILINGS blend fluidly into every facility plan.