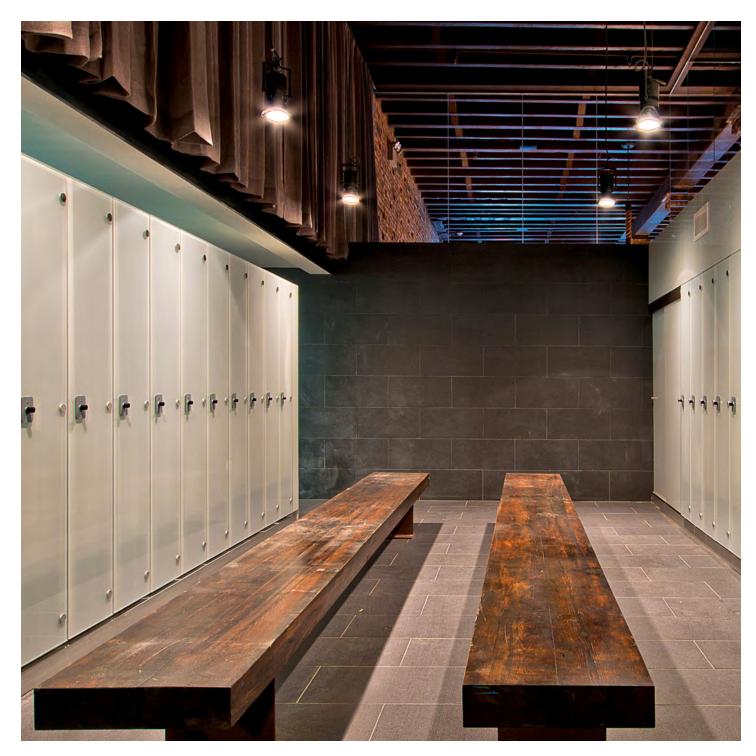

### Lockers

CARVART glassLOCKERS provide personal storage as facilities have shifted to a minimal approach. Designed to project a higherend image and functionality, CARVART glassLOCKERS come in a wide range of configurations and are crafted as durable casework able to withstand years of use. CARVART glassLOCKERS have become the standard of choice in many corporate, hospitality and health club facilities.

# Health Club + Spa

CARVART provides superior quality products, making any space feel luxurious and opulent. Within health club and spa, clients' and guests' needs are addressed with CARVART products, such as glass lockers, glass shower enclosures, mirrors, glass bathroom cubicles, and more. With CARVART, no detail is overlooked.