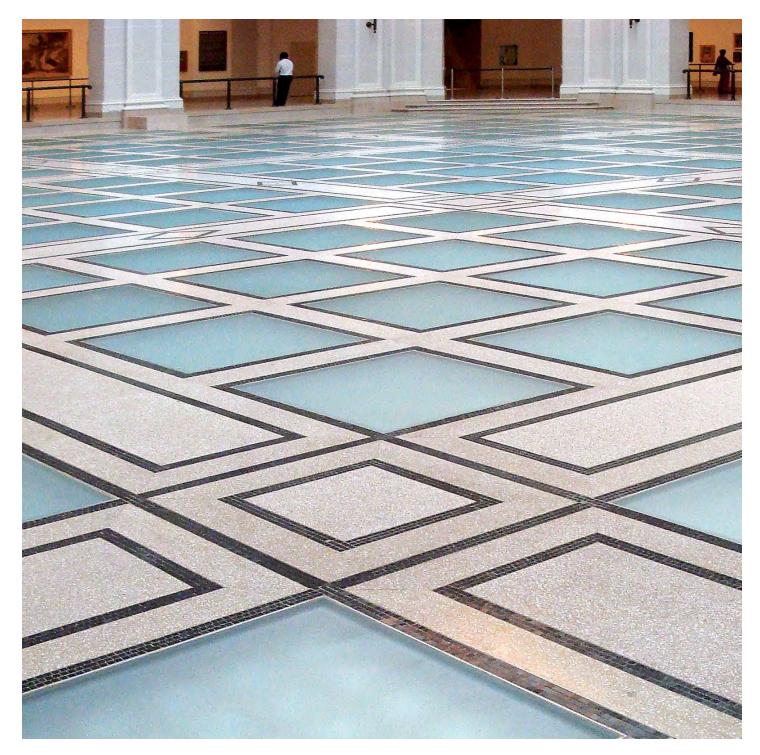

#### Education + Museum

CARVART has been influential in adding value through functional solutions in universities, educational institutions, and museums. Inherently, each project has its challenges. CARVART has the experience and knowledge to provide custom engineered solutions to solve even the most difficult proposals.

Our products are featured throughout campuses including in libraries, student centers, wellness centers, classrooms, auditoriums, and dining halls. CARVART is also often the company of choice when it comes to supplying glass and hardware products for athletic facilities such as changing room lockers, shower stalls, restroom cubicles and team meeting rooms.

With a wide range of experience supplying engraved flooring tiles, customized walls, and informational graphics, CARVART is the perfect partner.