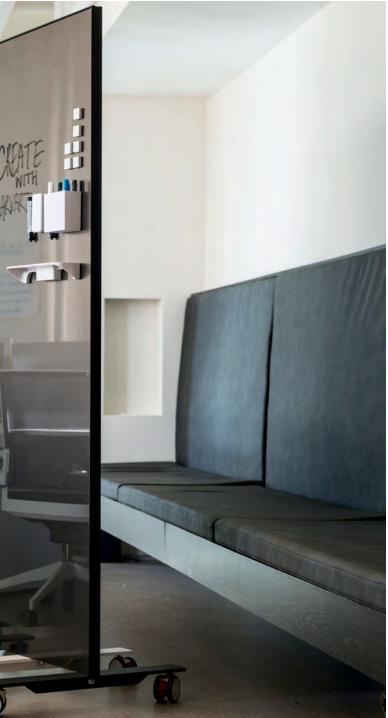

### Glass Boards

CARVART offers glassBOARDS for endless applications including collaboration areas, classrooms, independent workspaces, executive offices, conference rooms, and more. Available in a variety of size and color, CARVART glassBOARDS can blend effortlessly with other products throughout the facility when designed as part of an overarching interior glass plan.