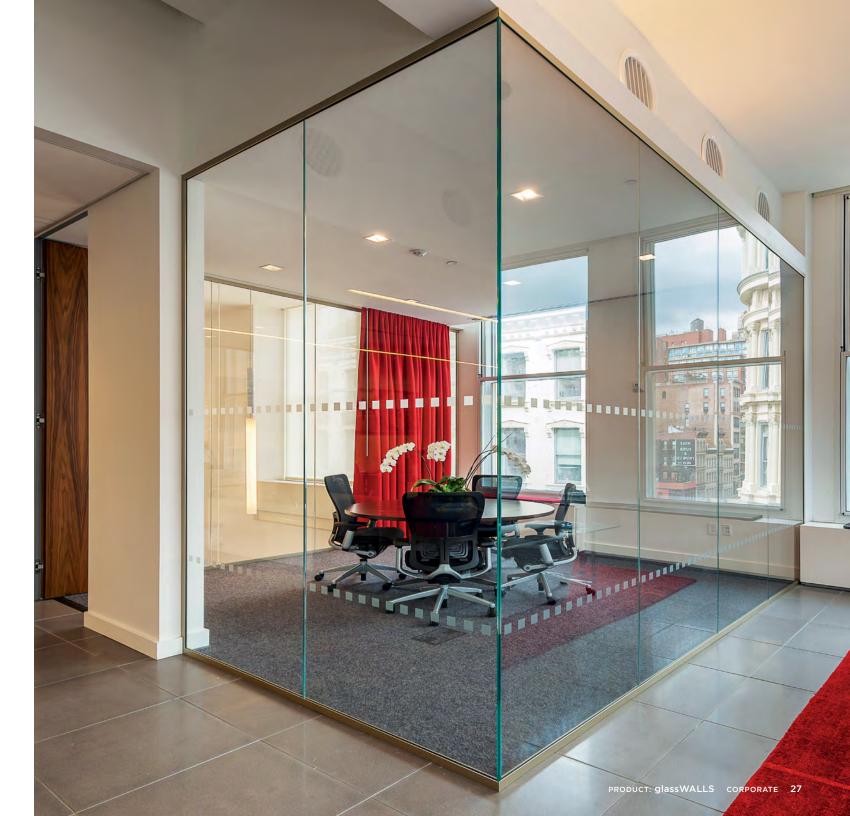

#### Corporate

CARVART's design solutions have made a significant impact on today's office environments. From entryways and elevator lobbies to workstations and collaboration areas, CARVART can be used to create cohesive spaces with seamless aesthetics.

### Glass Walls

When it comes to dividing spaces, CARVART excels by offering an extensive variety of office fronts, modular, movable and portable wall applications. Factoring in high design, affordability, and flexibility, glassWALLS can be configured and specified in countless dimensions and designs to distinguish each facility efficiently and elegantly.