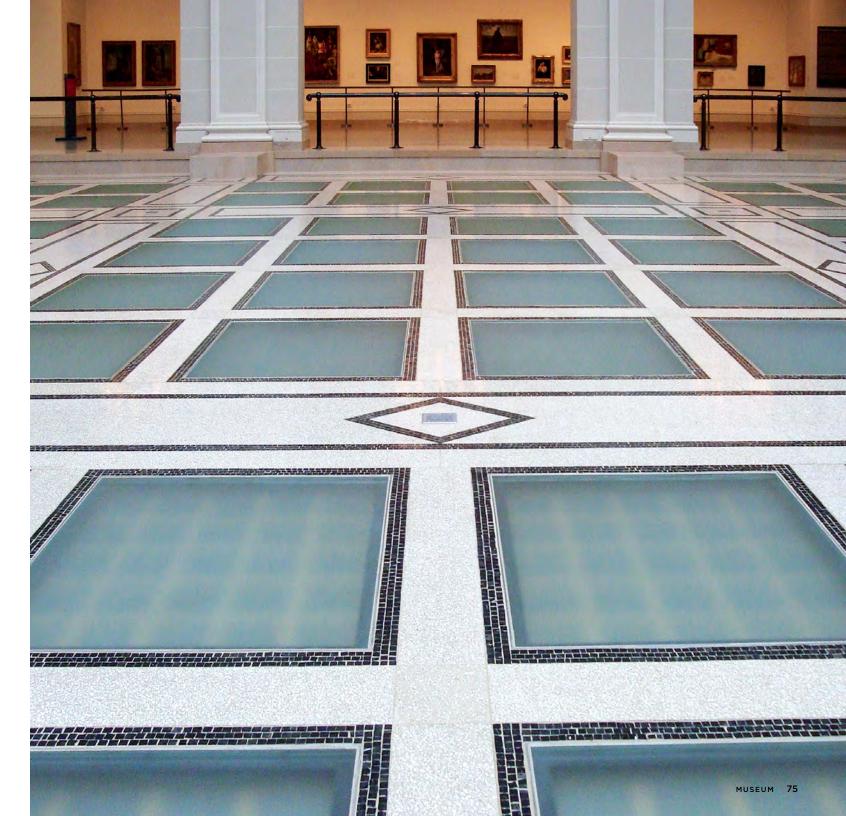

#### Education + Museum

CARVART has been influential in adding value through functional solutions in universities, educational institutions, and museums. Inherently, each project has its challenges. CARVART has the experience and knowledge to provide custom engineered solutions to solve even the most difficult proposals.

Our products are featured throughout campuses including in libraries, student centers, wellness centers, classrooms, auditoriums, and dining halls. CARVART is also often the company of choice when it comes to supplying glass and hardware products for athletic facilities such as changing room lockers, shower stalls, restroom cubicles and team meeting rooms.

With a wide range of experience supplying engraved flooring tiles, customized walls, and informational graphics, CARVART is the perfect partner.