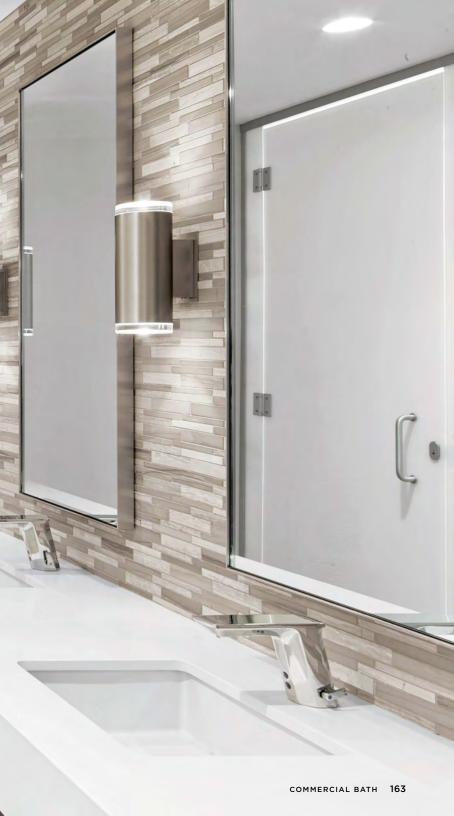

### Commercial Bath

CARVART by SOEMA is a complete line of high-end, sophisticated bathroom products that are available at a competitive price point. CARVART by Soema products offer a coordinated line of glass and cHPL cubicles, glass doors and integrated sink modules. All products are designed to the highest standard for long-term durability, hygiene, and maintainability.