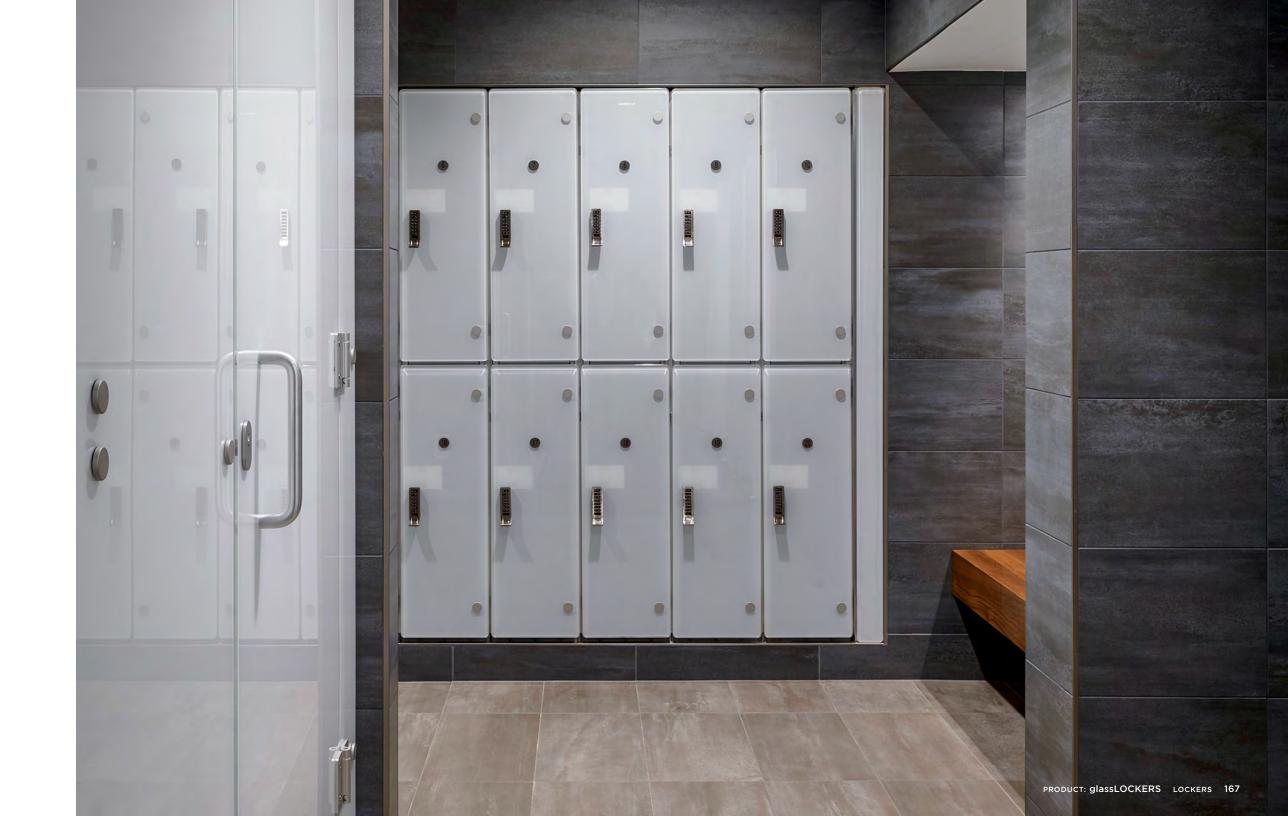

### Lockers

CARVART glassLOCKERS provide personal storage as facilities have shifted to a minimal approach. Designed to project a higherend image and functionality, CARVART glassLOCKERS come in a wide range of configurations and are crafted as durable casework able to withstand years of use. CARVART glassLOCKERS have become the standard of choice in many corporate, hospitality and health club facilities.

Modern environments demand style and functionality. We deliver curated products with a designer's touch, creating inspiring spaces characterized by versatility of materials and visual dynamism.