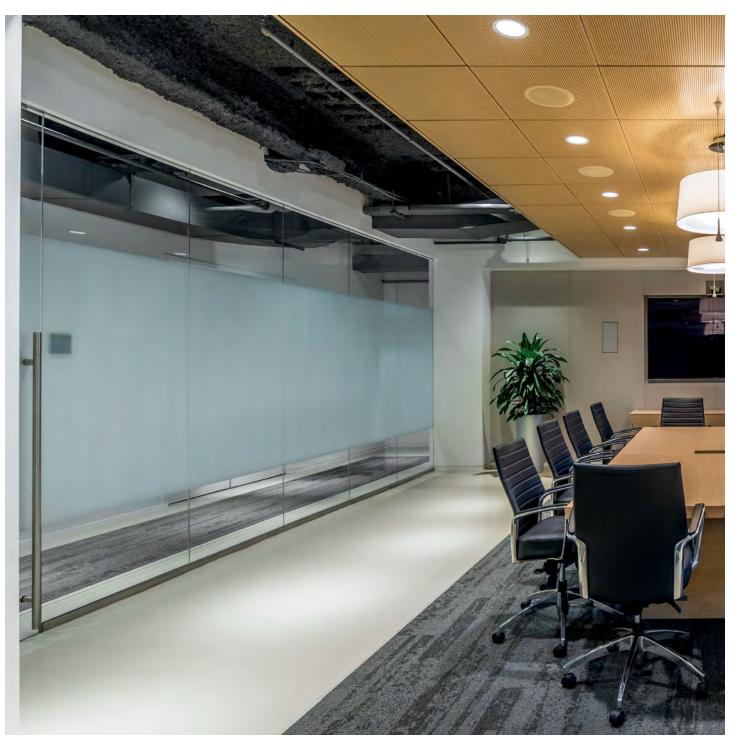

#### Corporate

CARVART's design solutions have made a significant impact on today's office environments. From entryways and elevator lobbies to workstations and collaboration areas, CARVART can be used to create cohesive spaces with seamless aesthetics.

### Glass Walls

When it comes to dividing spaces, CARVART excels by offering an extensive variety of office fronts, modular, movable and portable wall applications. Factoring in high design, affordability, and flexibility, glassWALLS can be configured and specified in countless dimensions and designs to distinguish each facility efficiently and elegantly.