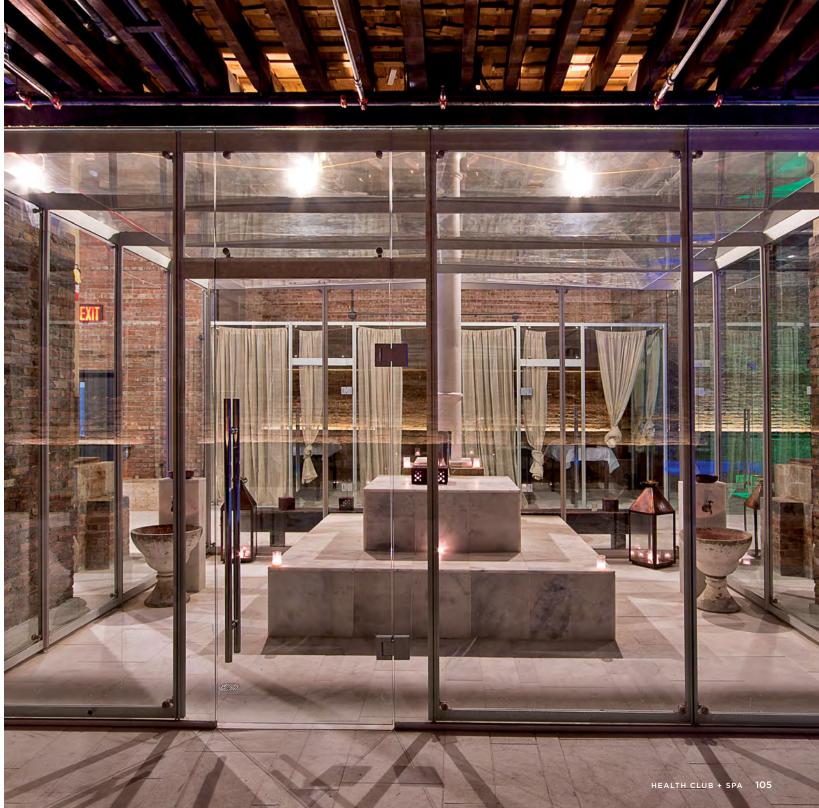

# Health Club + Spa

CARVART provides superior quality products, making any space feel luxurious and opulent. Within health club and spa, clients' and guests' needs are addressed with CARVART products, such as glass lockers, glass shower enclosures, mirrors, glass bathroom cubicles, and more. With CARVART, no detail is overlooked.