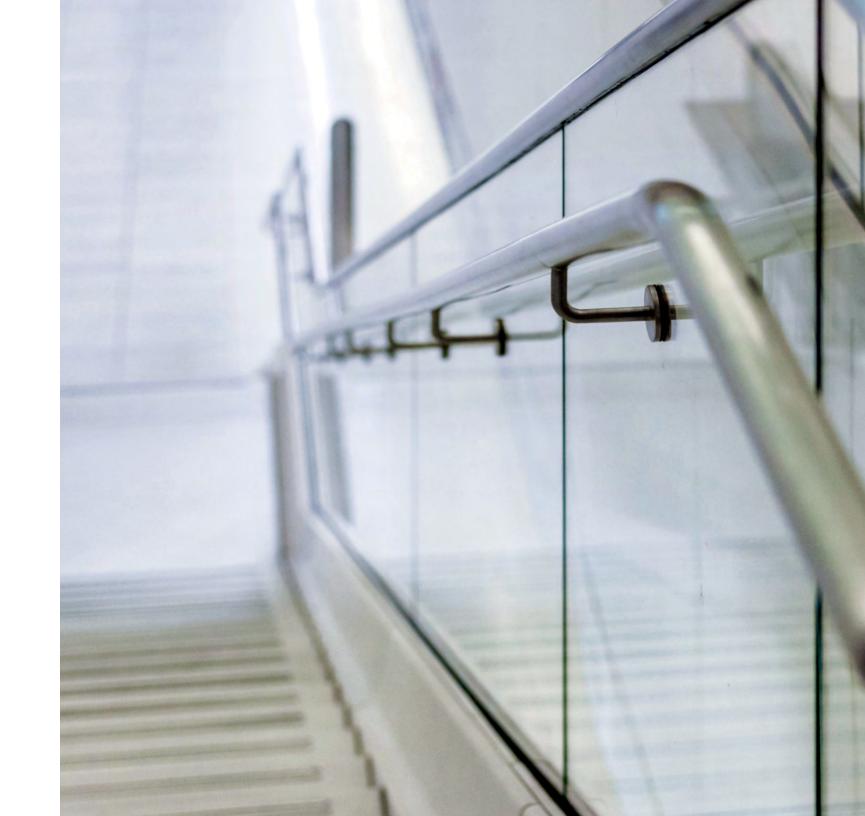

### Glass Railings

CARVART offers an innovative selection of modern, exceptionally crafted and engineered railing systems. With an array of specification options, CARVART glassRAILINGS can integrate seamlessly into nearly every facility's design plan. glassRAILINGS are consistent with designers' visions, easy to maintain and well perceived throughout their life cycle.

CARVART systems provide exceptional panel alignment and structural integrity. glassRAILINGS are delivered inclusive of hardware, glass, comprehensive engineering and final coordination services. Simple to install and maintain, glassRAILINGS blend fluidly into every facility plan.

PRODUCT: glassRAILINGS > Concealed GLASS RAILINGS 171