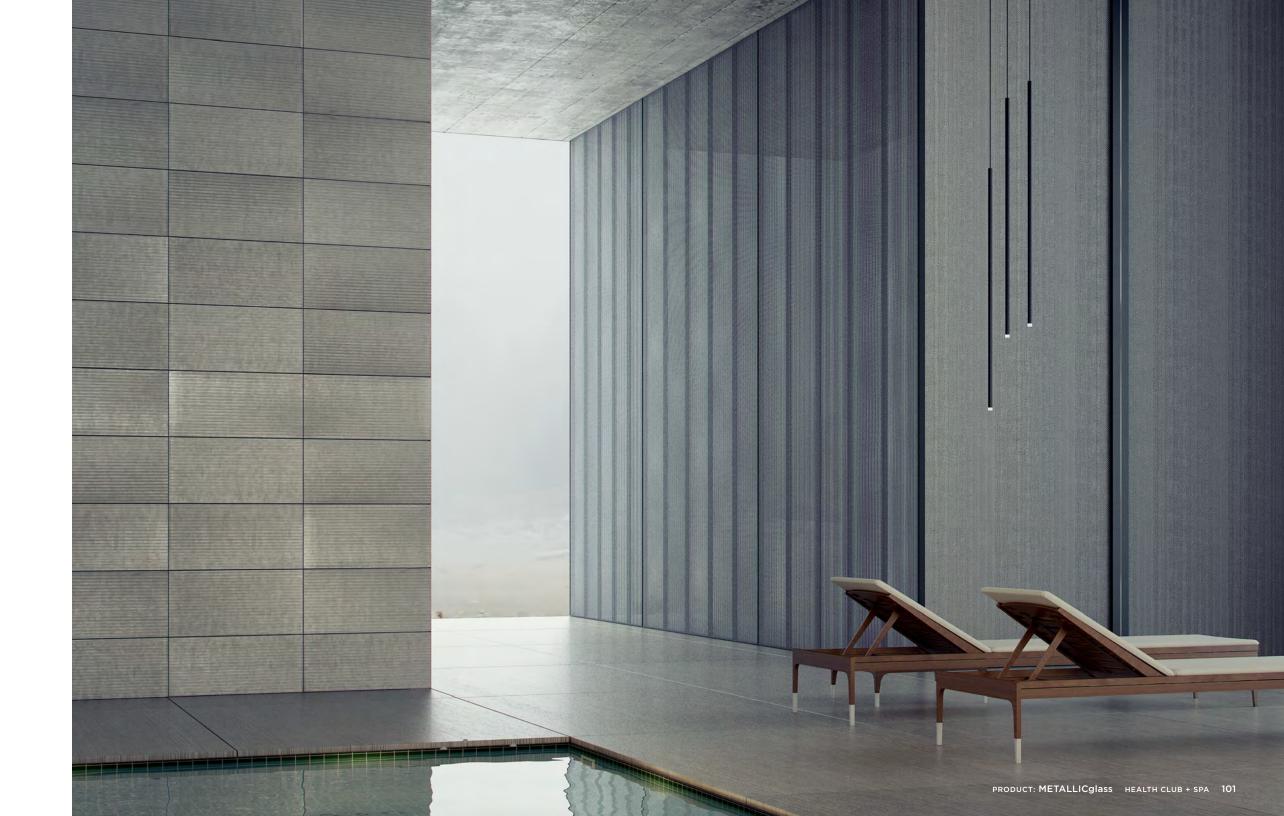

# Health Club + Spa

CARVART provides superior quality products, making any space feel luxurious and opulent. Within health club and spa, clients' and guests' needs are addressed with CARVART products, such as glass lockers, glass shower enclosures, mirrors, glass bathroom cubicles, and more. With CARVART, no detail is overlooked.