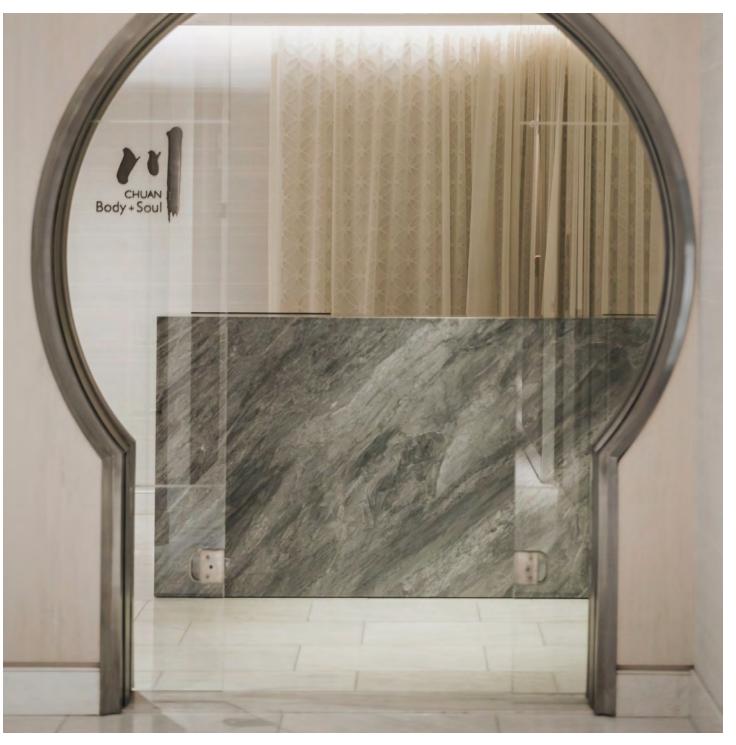

# Health Club + Spa

CARVART provides superior quality products, making any space feel luxurious and opulent. Within health club and spa, clients' and guests' needs are addressed with CARVART products, such as glass lockers, glass shower enclosures, mirrors, glass bathroom cubicles, and more. With CARVART, no detail is overlooked.

### Glass Doors

We understand that first impressions are important which is why we choose to continuously focus on our glass door offerings. Clients look to us for ways to partition rooms with swing, telescopic, folding, stacking and sliding door systems. Sourced through a seamless, turnkey experience covering design concept and specification to delivery and installation, CARVART glassDOORS can transform your space.