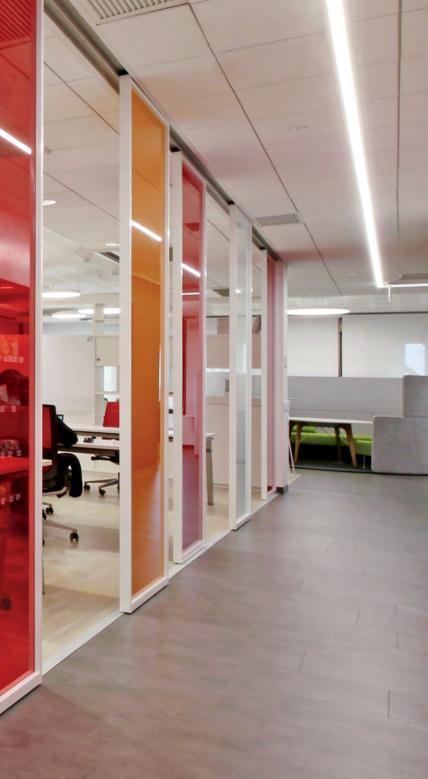

### Glass Walls

When it comes to dividing spaces, CARVART excels by offering an extensive variety of office fronts, modular, movable and portable wall applications. Factoring in high design, affordability, and flexibility, glassWALLS can be configured and specified in countless dimensions and designs to distinguish each facility efficiently and elegantly.

### **Glass Screens**

Modern design demands workplace mobility; immediate user flexibility and reconfiguration. CARVART glassSCREENS deliver applications such as reconfigurable full-height, sliding track, and movable screens.

glassSCREENS support collaboration and privacy, offering ultimate versatility in performance, quality and functionality.