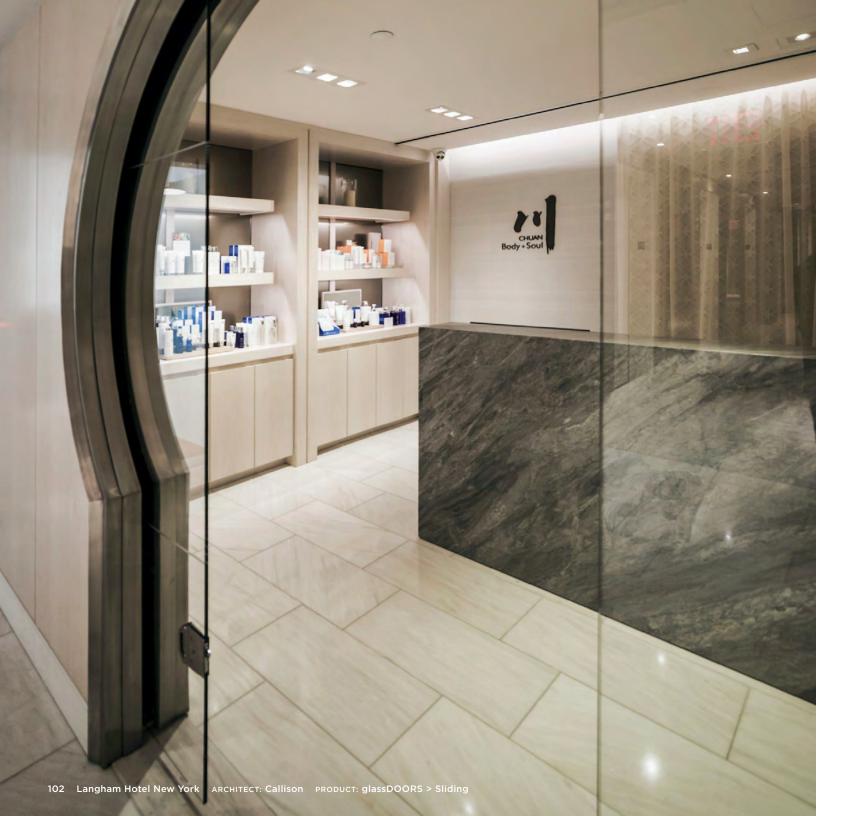

# Health Club + Spa

CARVART provides superior quality products, making any space feel luxurious and opulent. Within health club and spa, clients' and guests' needs are addressed with CARVART products, such as glass lockers, glass shower enclosures, mirrors, glass bathroom cubicles, and more. With CARVART, no detail is overlooked.

### Glass Doors

We understand that first impressions are important which is why we choose to continuously focus on our glass door offerings. Clients look to us for ways to partition rooms with swing, telescopic, folding, stacking and sliding door systems. Sourced through a seamless, turnkey experience covering design concept and specification to delivery and installation, CARVART glassDOORS can transform your space.