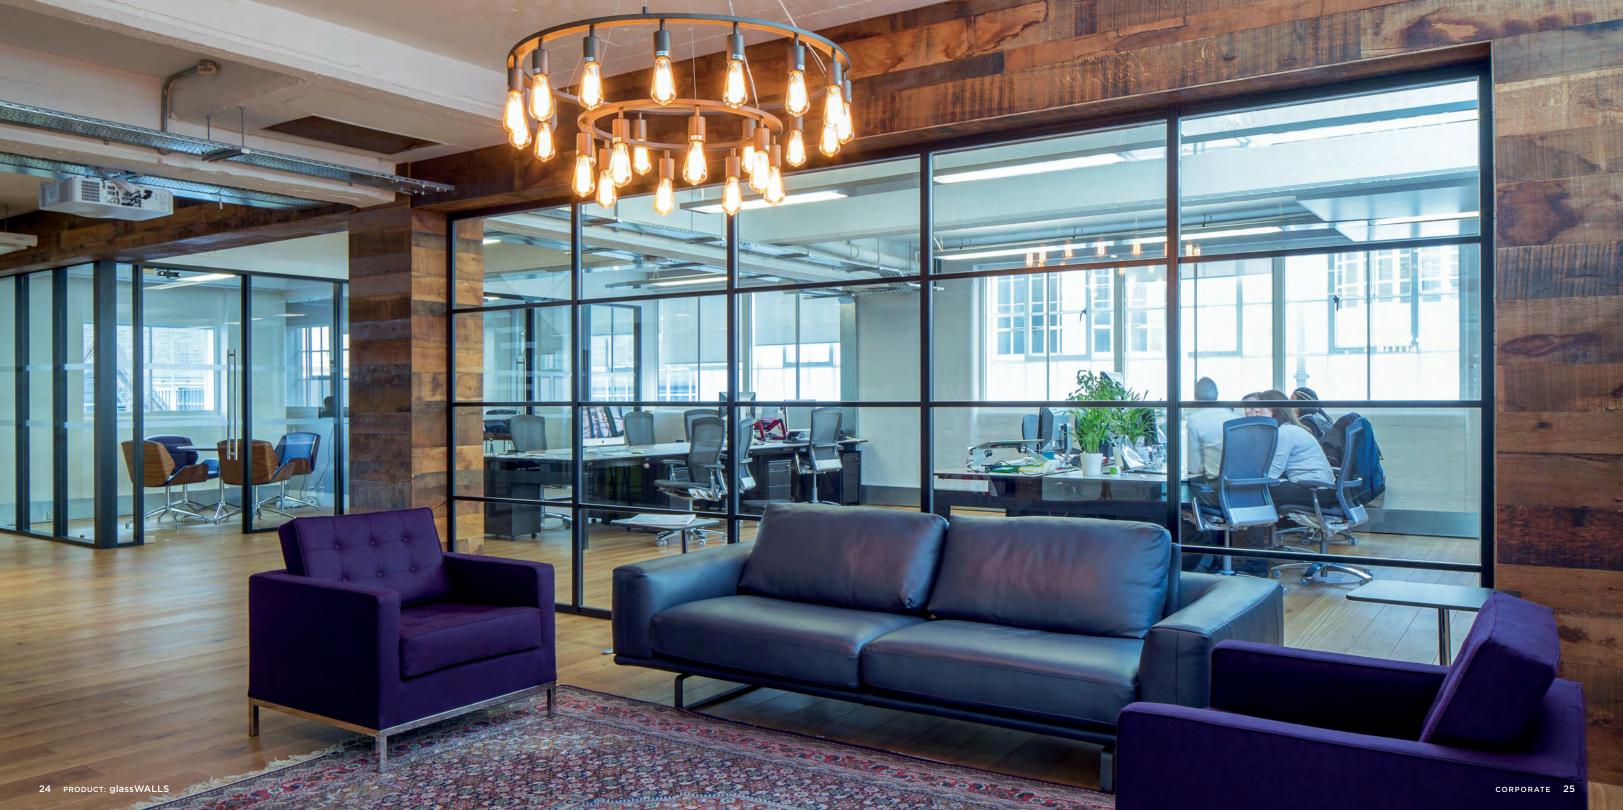

#### Corporate

CARVART's design solutions have made a significant impact on today's office environments. From entryways and elevator lobbies to workstations and collaboration areas, CARVART can be used to create cohesive spaces with seamless aesthetics.

### Glass Walls

When it comes to dividing spaces, CARVART excels by offering an extensive variety of office fronts, modular, movable and portable wall applications. Factoring in high design, affordability, and flexibility, glassWALLS can be configured and specified in countless dimensions and designs to distinguish each facility efficiently and elegantly.