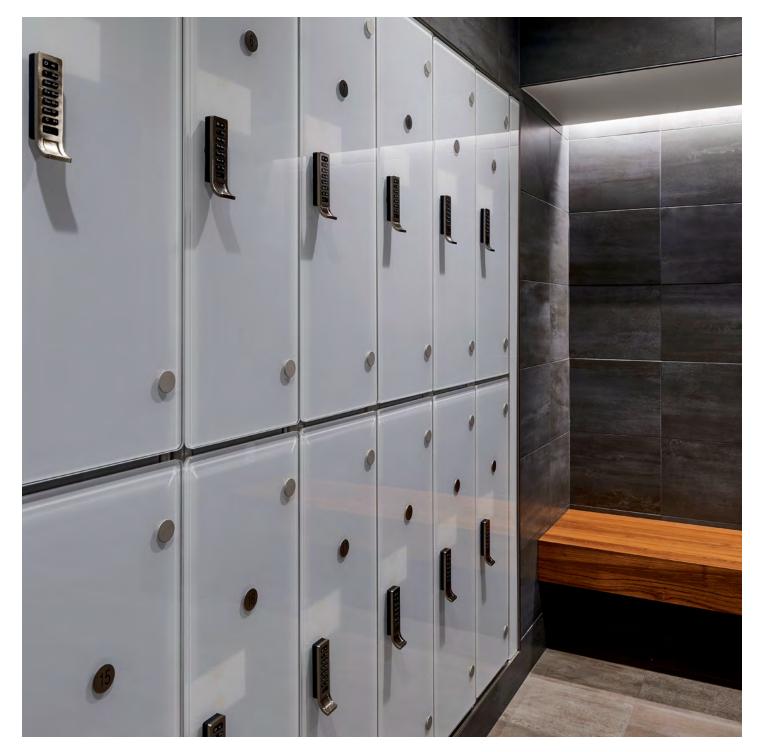

### Lockers

CARVART glassLOCKERS provide personal storage as facilities have shifted to a minimal approach. Designed to project a higherend image and functionality, CARVART glassLOCKERS come in a wide range of configurations and are crafted as durable casework able to withstand years of use. CARVART glassLOCKERS have become the standard of choice in many corporate, hospitality and health club facilities.

Modern environments demand style and functionality. We deliver curated products with a designer's touch, creating inspiring spaces characterized by versatility of materials and visual dynamism.