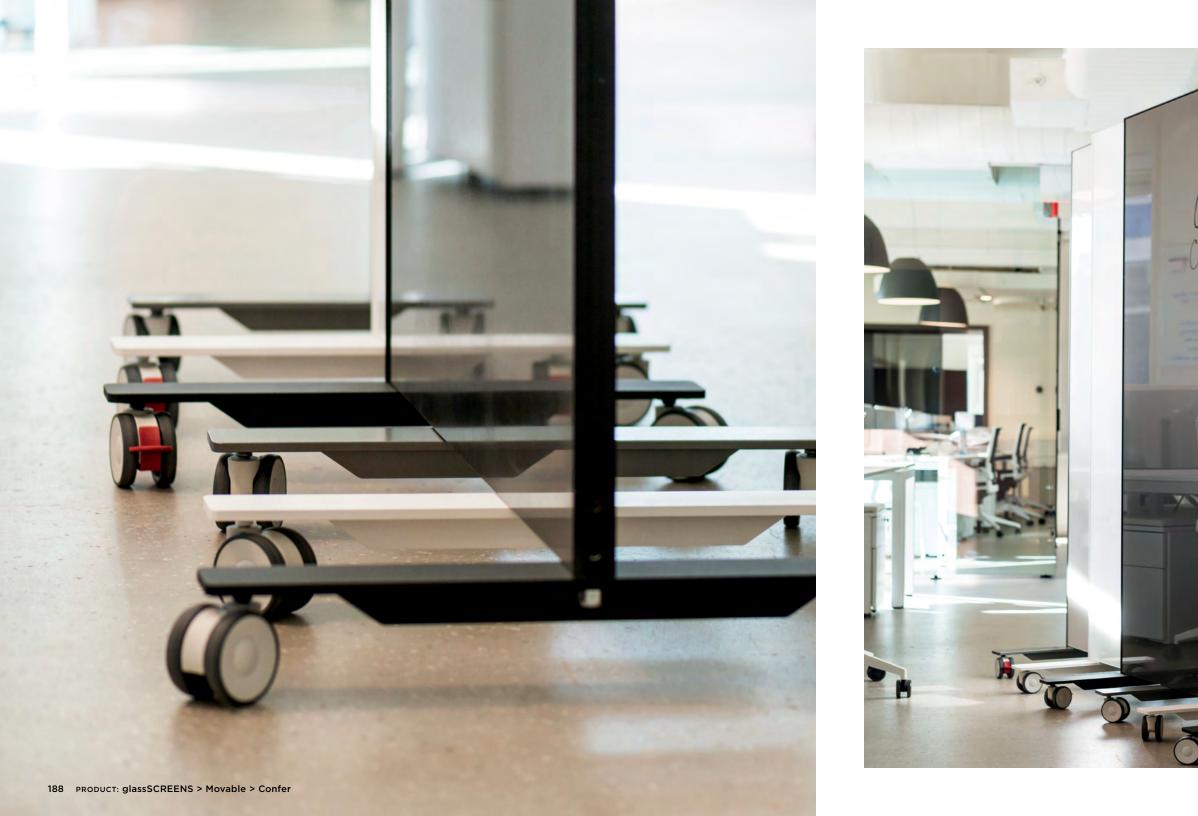

### **Glass Screens**

Modern design demands workplace mobility; immediate user flexibility and reconfiguration. CARVART glassSCREENS deliver applications such as reconfigurable full-height, sliding track, and movable screens.

glassSCREENS support collaboration and privacy, offering ultimate versatility in performance, quality and functionality.