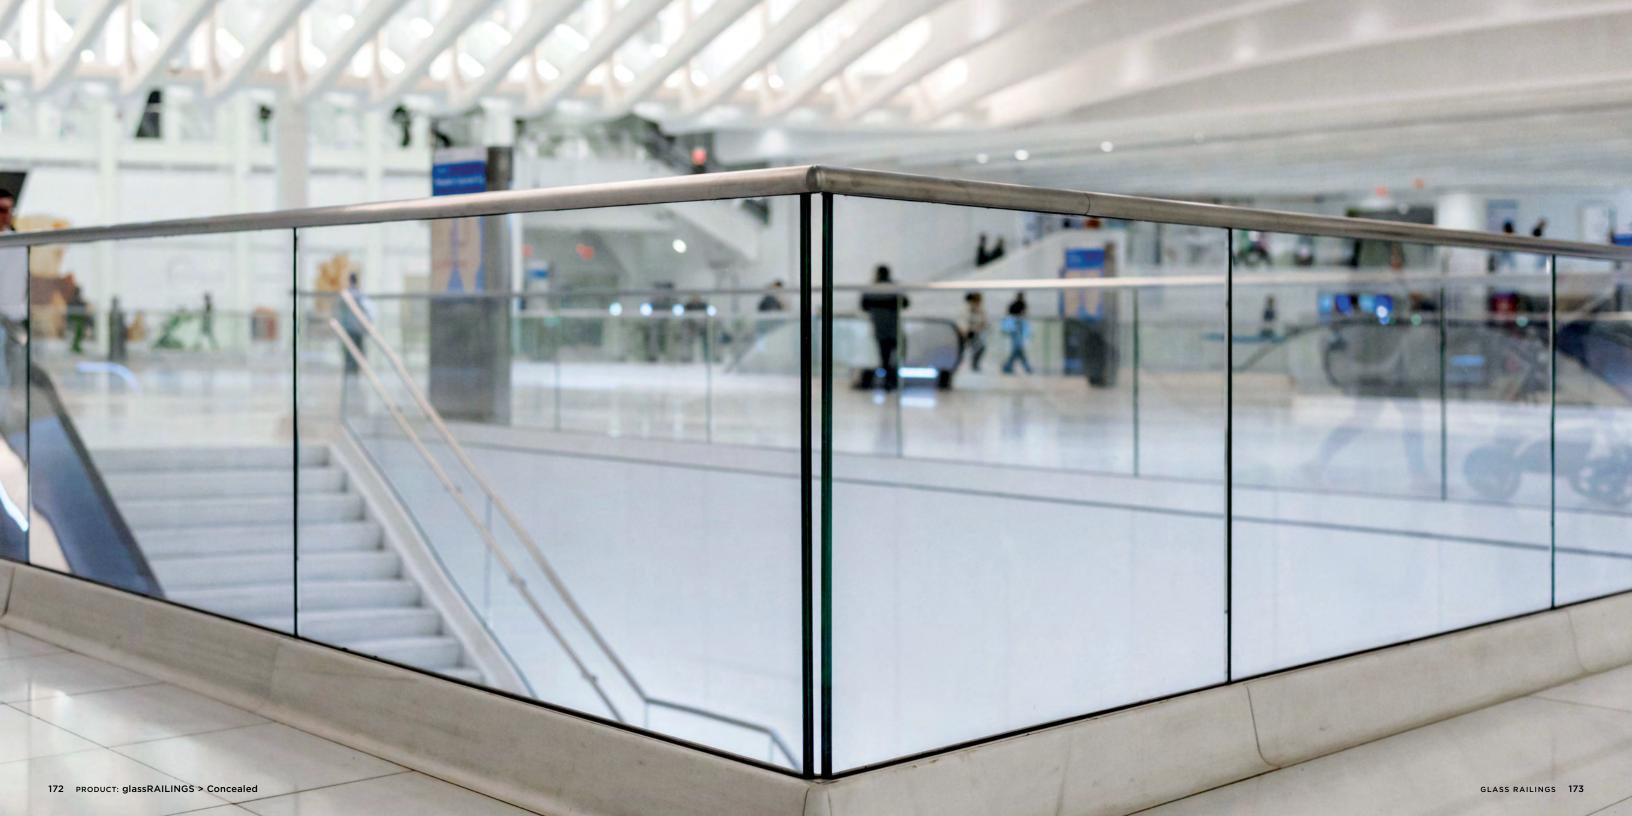

### Glass Railings

CARVART offers an innovative selection of modern, exceptionally crafted and engineered railing systems. With an array of specification options, CARVART glassRAILINGS can integrate seamlessly into nearly every facility's design plan. glassRAILINGS are consistent with designers' visions, easy to maintain and well perceived throughout their life cycle.

CARVART systems provide exceptional panel alignment and structural integrity. glassRAILINGS are delivered inclusive of hardware, glass, comprehensive engineering and final coordination services. Simple to install and maintain, glassRAILINGS blend fluidly into every facility plan.

PRODUCT: glassRAILINGS > Concealed GLASS RAILINGS 171