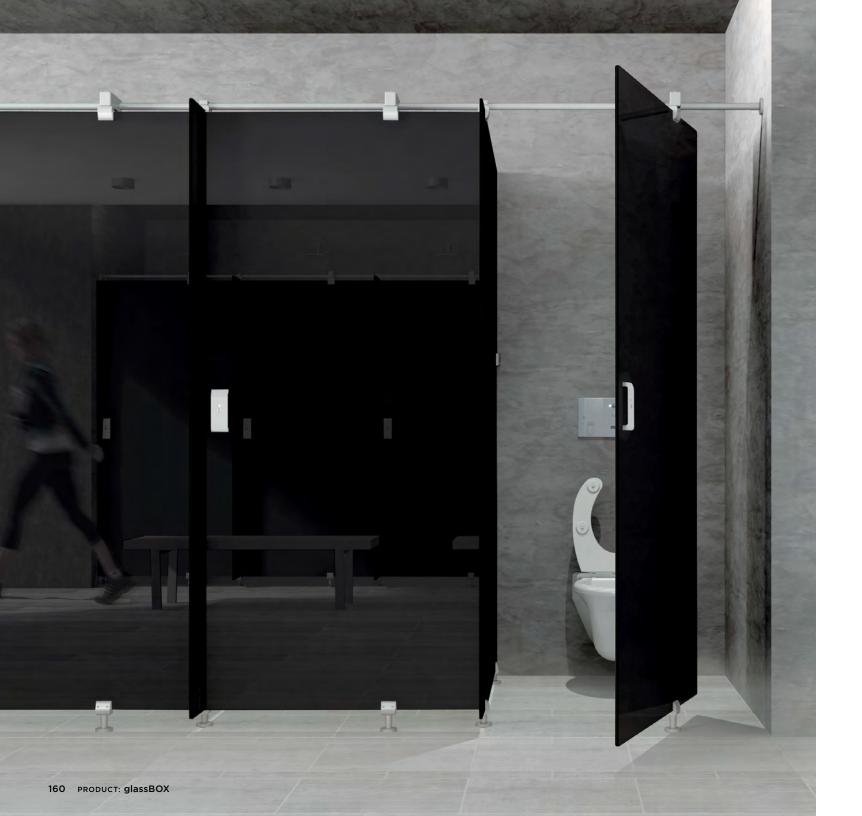

### Commercial Bath

CARVART by SOEMA is a complete line of high-end, sophisticated bathroom products that are available at a competitive price point. CARVART by Soema products offer a coordinated line of glass and cHPL cubicles, glass doors and integrated sink modules. All products are designed to the highest standard for long-term durability, hygiene, and maintainability.

COMMERCIAL BATH 159

1-1