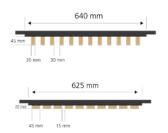

# WIDTH (OVERALL MAXIMUM)-

23-9/16" [600mm] \*Custom Available

# LENGTH (OVERALL MAXIMUM) -

CEILING: 46-7/8" [1190mm] WALL: 94-7/16" [2400mm] \*Custom Available