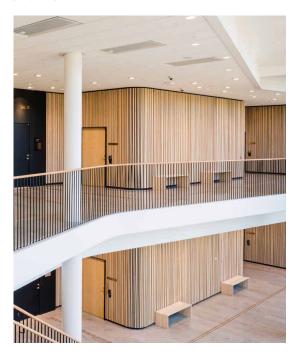

# woodWALLCLAD > Linear Module

The Linear Module system comes fully assembled and ready to use, including acoustic felt backers. The Module system provides quick, user friendly and concealed aesthetic and a modern linear look in solid wood.

# APPLICATIONS -

Auditoriums, schools, conference rooms, concert halls, offices, hospitals