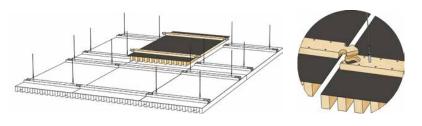

# woodCLADDING > Linear Module

**CL-WD-GLM** 

**CEILING ASSEMBLY** 

TYPICAL DETAILS @ CEILING (VERT. SECT.)

WALL ASSEMBLY

# woodWALLCLAD > Linear Module

The Linear Module system comes fully assembled and ready to use, including acoustic felt backers. The Module system provides quick, user friendly and concealed aesthetic and a modern linear look in solid wood.