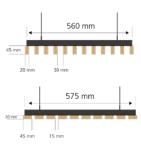

# WIDTH (OVERALL MAXIMUM)-

23-9/16" [600mm] \*Custom Available

# LENGTH (OVERALL MAXIMUM) -

CEILING: 46-7/8" [1190mm] WALL: 94-7/16" [2400mm] \*Custom Available