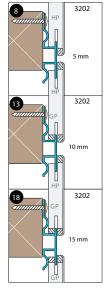

# woodCLADDING > Plain Panel

CL-WD-GPP

TYPICAL DETAILS @ WALL (VERT. SECT.)

# DEMOUNTABLE AND INVISIBLE DEMOUNTABLE AND INVISIBLE DEMOUNTABLE AND VISIBLE DEMOUNTABLE AND VISIBLE

TYPICAL DETAILS @ CEILING (VERT. SECT.)

#### **MOUNTING OPTIONS** -

- -Demountable and invisible ceiling profiles
- -Demountable and exposed ceiling profiles
- -Demountable wall installation
- -Fixed wall installation