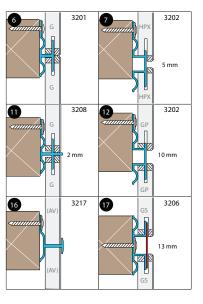

# woodCLADDING > Plain Panel

CL-WD-GPP

TYPICAL DETAILS @ WALL (VERT. SECT.)

# DEMOUNTABLE AND INVISIBLE DEMOUNTABLE AND INVISIBLE DEMOUNTABLE AND VISIBLE DEMOUNTABLE AND VISIBLE

TYPICAL DETAILS @ CEILING (VERT. SECT.)

#### **MOUNTING OPTIONS** -

- -Demountable and invisible ceiling profiles
- -Demountable and exposed ceiling profiles
- -Demountable wall installation
- -Fixed wall installation