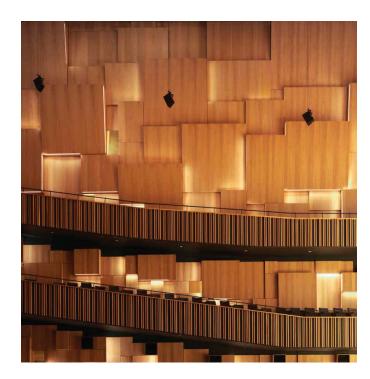

#### woodCLADDING > Plain Panel

CARVART by Gustafs panel system consistes of acoustic panels for walls and ceilings with a wide range of veneer, finish, perforations and panel type options. The panels have an excellent fire resistence rating and are also made of sustainable materials.

## APPLICATIONS -

Auditoriums, schools, conference rooms, concert halls, offices, hospitals