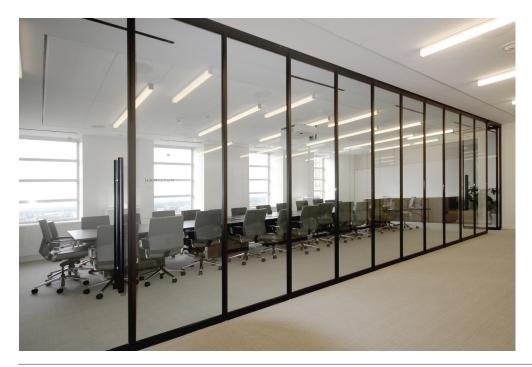

## glassSTACKWALL > Framed

Top-hung, fully-framed glass panels that provide increased acoustic privacy performance and travel individually along an upper track and stack and store into a pre-designated parking area. Top tracks can be concealed into the ceiling for minimal look with the advantage of glass panels completely disappear from the opening or be left exposed.

#### APPLICATIONS -

Space dividers, offices, commercial spaces, conference rooms