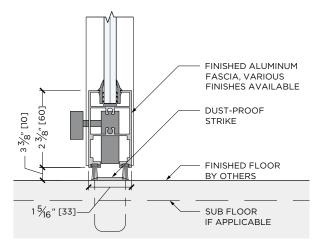

#### HARDWARE -

Anodized aluminum finishes; glass held by dryglazed gaskets and verticals; top-hung panels that slide through track and individually stack into parking area

## **MOUNTING OPTIONS** —

- -Top-hung; header must support full weight of
- -Panels held by dry-glazed gaskets and verticals

### **GLASS THICKNESS** -

Tempered monolithic and tempered laminated:

-3/8" [6mm] - 13/16" [21mm]