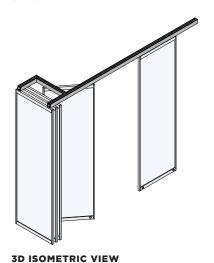

## glassSTACKWALL > Framed

Top-hung, fully-framed glass panels that provide increased acoustic privacy performance and travel individually along an upper track and stack and store into a pre-designated parking area. Top tracks can be concealed into the ceiling for minimal look with the advantage of glass panels completely disappear from the opening or be left exposed.

## **MOUNTING OPTIONS** —

- -Top-hung; header must support full weight of
- -Panels held by dry-glazed gaskets and verticals