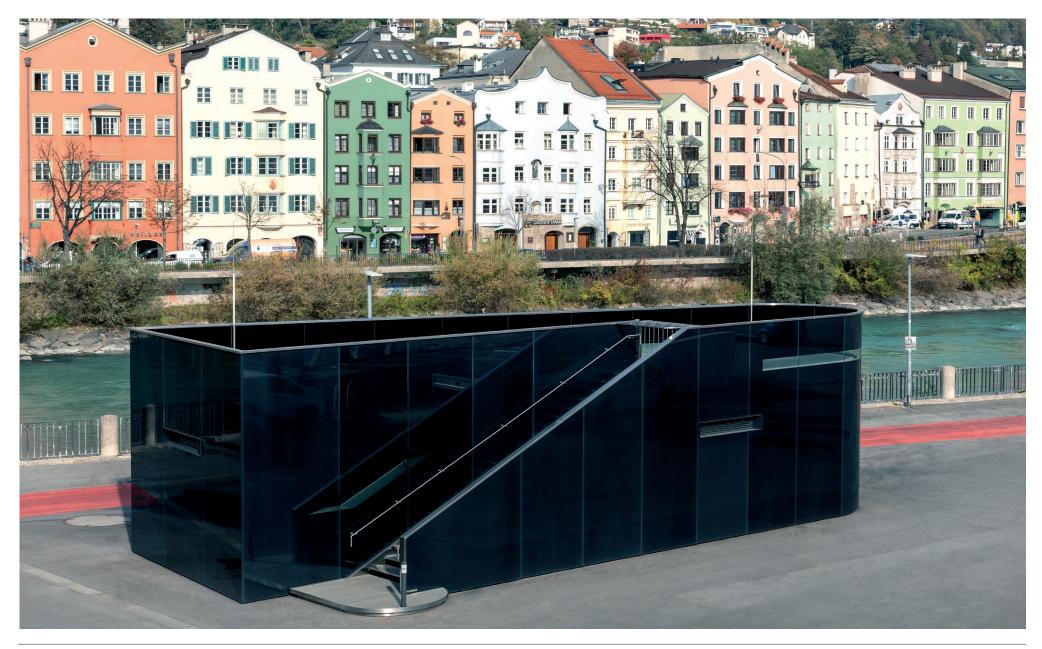

CARVART.COM

CARVART's new innovative interior and exterior glassRAILING system features a **completely flush**, **structurally glazed** product that **conceals all attachment methods**. With **no visible hardware**, the glass provides **elegant** and **seamless** lines.

Structural interlayer and specialty glass with color, texture and pattern give a high level of stability while providing flexibility for creativity.

The system is pre-glazed to hardware for easy site installation.

#### glassRAILINGS > Plan 1

CARVART's innovative railing/cladding solution is structurally glazed to conceal all mounting hardware and give the system a frameless, flush look. Available for interior and exterior, the glassRAILINGS > Plan can be configured to create stunning railings or flush cladding and enclosures.

#### APPLICATIONS -

Railings/balustrade (interior and exterior), enclosure cladding, staircases

#### HARDWARE -

Concealed structural aluminum cleats at wall anchored to client-supplied substrate are pre-installed prior to installation of the glass railing.

Glass railing is pre-glazed in the factory to a continuous structural aluminum profile that is cured to strength and can easily snap in to place and fastened to the aluminum cleats.

#### MOUNTING -

-Structurally Glazed Single Profile (typical railing)