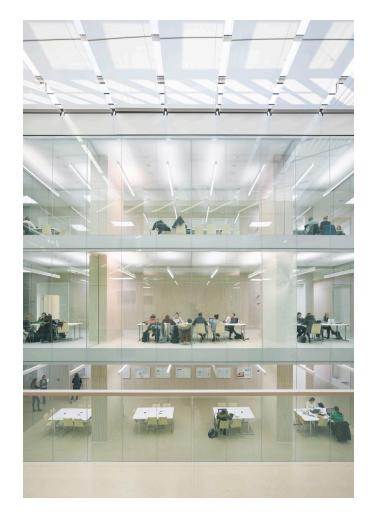

CARVART.COM

CARVART's new innovative interior and exterior glassRAILING system features a **completely flush**, **structurally glazed** product that **conceals all attachment methods**. With **no visible hardware**, the glass provides **elegant** and **seamless** lines.

#### glassRAILINGS > Plan 1

CARVART's innovative railing/cladding solution is structurally glazed to conceal all mounting hardware and give the system a frameless, flush look. Available for interior and exterior, the glassRAILINGS > Plan can be configured to create stunning railings or flush cladding and enclosures.

#### APPLICATIONS -

Railings/balustrade (interior and exterior), enclosure cladding, staircases