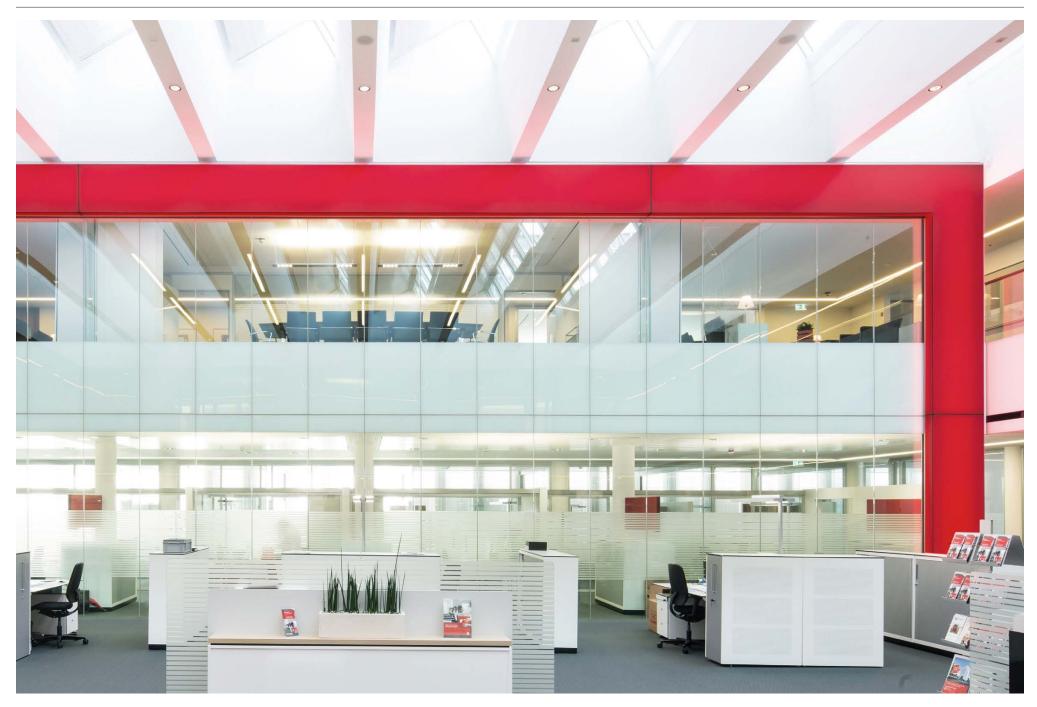

#### glassRAILINGS > Plan 1

CARVART's innovative railing/cladding solution is structurally glazed to conceal all mounting hardware and give the system a frameless, flush look. Available for interior and exterior, the glassRAILINGS > Plan can be configured to create stunning railings or flush cladding and enclosures.

#### APPLICATIONS -

Railings/balustrade (interior and exterior), enclosure cladding, staircases

#### HARDWARE -

Concealed structural aluminum cleats at wall anchored to client-supplied substrate are pre-installed prior to installation of the glass railing.

Glass railing is pre-glazed in the factory to a continuous structural aluminum profile that is cured to strength and can easily snap in to place and fastened to the aluminum cleats.