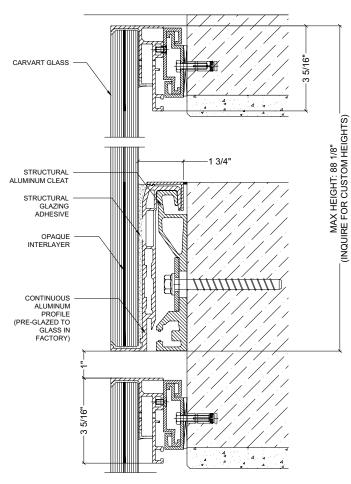

#### MOUNTING -

-Structurally Glazed Top/Bottom Profile (cladding)

#### **GLASS THICKNESS** -

Tempered laminated: -Maximum 1" [25mm]

#### WARRANTY -

1 Year Limited Warranty

#### TYPICAL VERTICAL SECTION

Specification Code: GR-RAIL-PL3