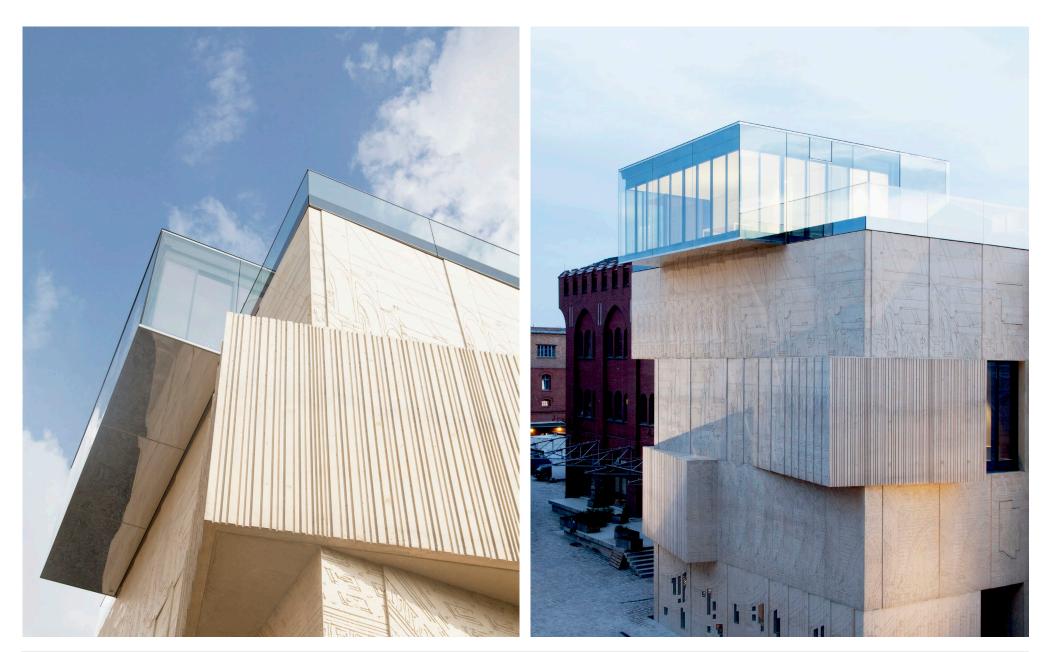

#### glassRAILINGS > Plan 1

CARVART's innovative railing/cladding solution is structurally glazed to conceal all mounting hardware and give the system a frameless, flush look. Available for interior and exterior, the glassRAILINGS > Plan can be configured to create stunning railings or flush cladding and enclosures.

#### APPLICATIONS -

Railings/balustrade (interior and exterior), enclosure cladding, staircases

#### HARDWARE -

Concealed structural aluminum cleats at wall anchored to client-supplied substrate are pre-installed prior to installation of the glass railing.

Glass railing is pre-glazed in the factory to a continuous structural aluminum profile that is cured to strength and can easily snap in to place and fastened to the aluminum cleats.