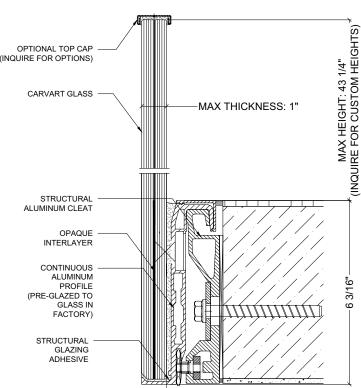

#### HARDWARE -

Concealed structural aluminum cleats at wall anchored to client-supplied substrate are pre-installed prior to installation of the glass railing.

Glass railing is pre-glazed in the factory to a continuous structural aluminum profile that is cured to strength and can easily snap in to place and fastened to the aluminum cleats.

#### **GLASS THICKNESS** -

Tempered laminated: -Maximum 1" [25mm]

#### TYPICAL VERTICAL SECTION

**GR-RAIL-PL2** 