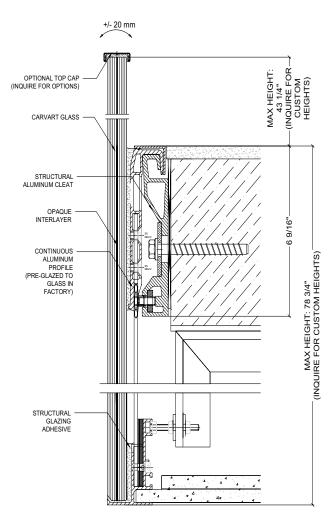

#### TYPICAL VERTICAL SECTION

**GR-RAIL-PL2** 

#### glassRAILINGS > Plan 2

CARVART's innovative railing/cladding solution is structurally glazed to conceal all mounting hardware and give the system a frameless, flush look. Available for interior and exterior, the glassRAILINGS > Plan can be configured to create stunning railings or flush cladding and enclosures.

#### HARDWARE -

Concealed structural aluminum cleats at wall anchored to client-supplied substrate are pre-installed prior to installation of the glass railing.

Glass railing is pre-glazed in the factory to a continuous structural aluminum profile that is cured to strength and can easily snap in to place and fastened to the aluminum cleats.

#### **MOUNTING** -

-Structurally Glazed Double Profile (taller spandrel)

#### **GLASS THICKNESS** -

Tempered laminated: -Maximum 1" [25mm]