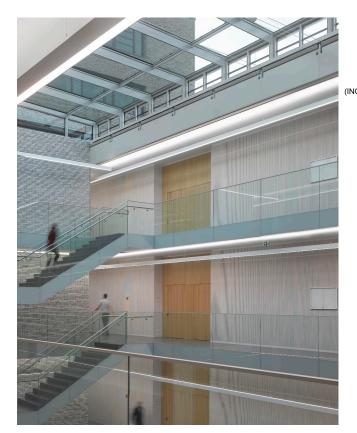

#### APPLICATIONS -

Railings/balustrade (interior and exterior), enclosure cladding, staircases

#### **APPLICATIONS** -

Railings/balustrade (interior and exterior), enclosure cladding, staircases