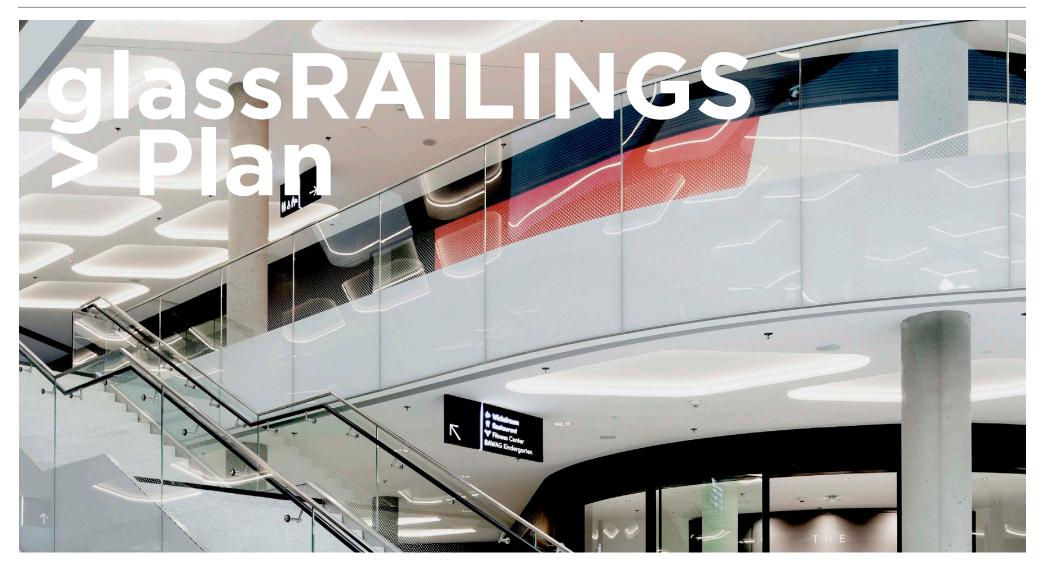

CARVART.COM

CARVART's new innovative interior and exterior glassRAILING system features a **completely flush**, **structurally glazed** product that **conceals all attachment methods**. With **no visible hardware**, the glass provides **elegant** and **seamless** lines.

Structural interlayer and specialty glass with color, texture and pattern give a high level of stability while providing flexibility for creativity.

The system is pre-glazed to hardware for easy site installation.

#### glassRAILINGS > Plan 1

CARVART's innovative railing/cladding solution is structurally glazed to conceal all mounting hardware and give the system a frameless, flush look. Available for interior and exterior, the glassRAILINGS > Plan can be configured to create stunning railings or flush cladding and enclosures.