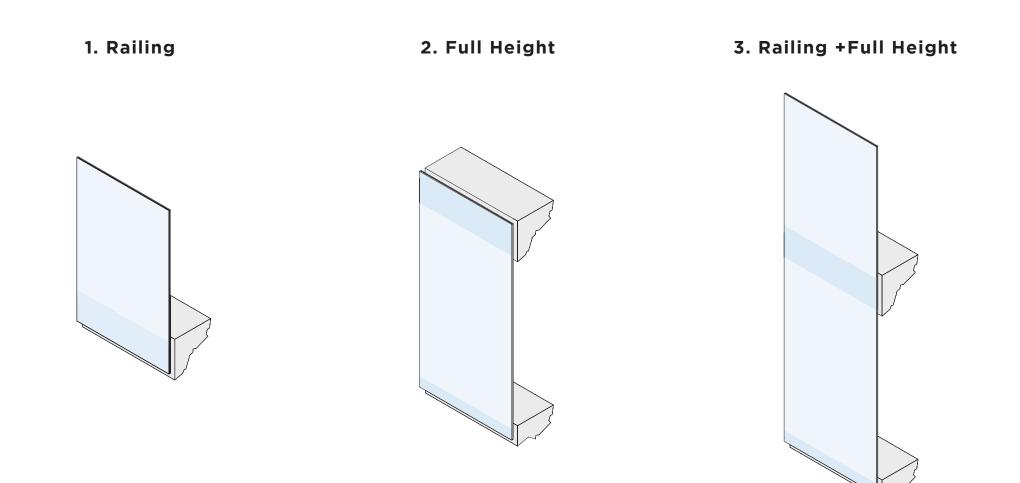

Unique pre-glazed system, available in three configurations.

**GR-RAIL-PL1** 

#### MOUNTING -

-Structurally Glazed Single Profile (typical railing)

#### **MOUNTING** -

-Structurally Glazed Double Profile (taller spandrel)

#### MOUNTING -

-Structurally Glazed Top/Bottom Profile (cladding)