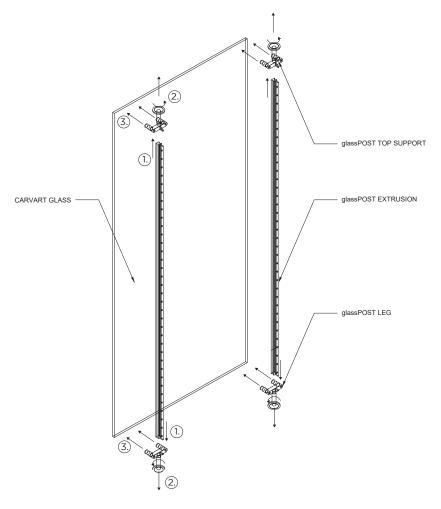

## **INSTALLATION INSTRUCTIONS**

- 1. Attach leg and top support to glassPOST extrusion.
- 2. glassPOST is tension fit. Line up leg and extrusion to desired are and rotate base and top.
- 3. Insert glass into posts and tighten with allen key.