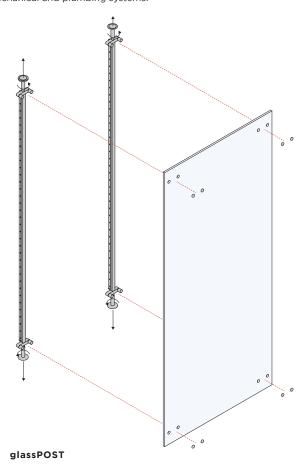

## **DEMOUNTABLE + EASE OF INSTALL**

The glassCUBE and glassPOST hardware allows for fast and efficient installation. With multiple mounting options and post-installation vertical adjustability of +/- 7/16", this system can easily accommodate various environments and conditions. No architectural anchoring is required for CARVART Portable products, making them a viable option for navigating around existing mechanical and plumbing systems.