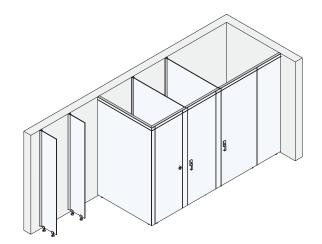

# glassENCLOSE

**3D ISOMETRIC VIEW** 

STABILIZING BAR DETAIL

#### HARDWARE -

-Double anodized aluminum with steel components (locks, fasteners, etc.) -Self-closing, hydraulic pivot hinges -Top aluminum stabilizing bar -Double anodized aluminum legs and channels

# **MOUNTING OPTIONS** -

-Cubicle fastens to side walls -Does not fasten to ceiling; cubicle can span full height of room or can be dropped down to allow for sprinklers, ventilation, etc.