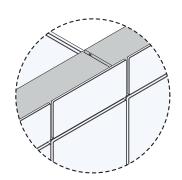

# glassENCLOSE

**3D ISOMETRIC VIEW** 

STABILIZING BAR DETAIL

#### HARDWARE -

-Double anodized aluminum with steel components (locks, fasteners, etc.) -Self-closing, hydraulic pivot hinges -Top aluminum stabilizing bar -Double anodized aluminum legs and channels