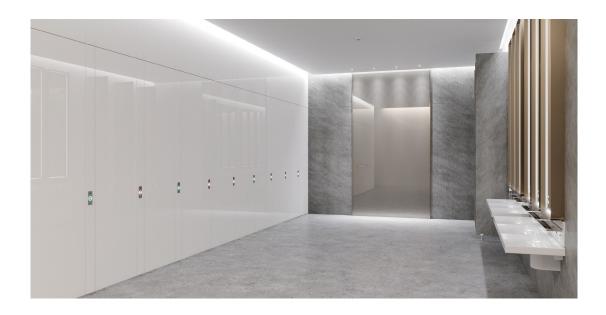

# glassENCLOSE

This fully flush system offers a unique glass cubicle solution that shows essentially no hardware. With self-closing doors and optional LED vacancy indicators or autDOOR, the glassENCLOSE is ideal for any sophisticated commercial bathroom.

#### **APPLICATIONS** -

Commercial bathroom cubicles; shower fronts