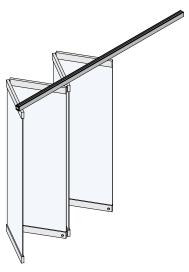

WALLS > Movable CARVART.COM

# glassFOLDWALL > Frameless GW-FOLD-XF



**3D ISOMETRIC VIEW** 





TYPICAL DETAILS



# **Specifications**

#### glassFOLDWALL > Frameless

Folding frameless walls are easy-to-operate privacy options where glass panels are connected via hinges that move the entire series as they are pulled along the top track. Glass panels have polished, exposed vertical edges and are captured by top and bottom rails. The track of top-hung system can be concealed in the ceiling. Vertical profles are available at the walls to further improve acoustic isolation. This system offers users a clean, refne frameless look for every

### APPLICATIONS -

Space dividers, offices, commercial spaces, conference rooms

#### HARDWARE -

Anodized aluminum finishes; glass held by steel clamps; top-hung panels fold with hinges

## HARDWARE FINISHES -

- -MFSA