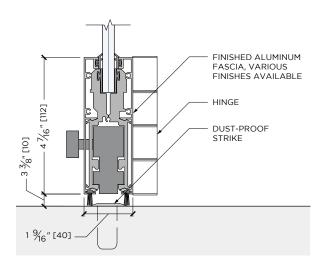

# glassFOLDWALL > Frameless GW-FOLD-XF

**3D ISOMETRIC VIEW** 

TYPICAL DETAILS

#### HARDWARE -

Anodized aluminum finishes; glass held by steel clamps; top-hung panels fold with hinges

# **MOUNTING OPTIONS** —

- -Top-hung; load-bearing header required
- -Glass held by clamps in panel shoe