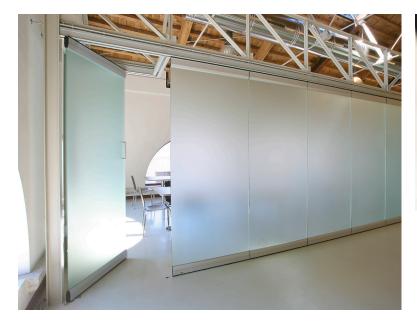

#### glassFOLDWALL > Frameless

Folding frameless walls are easy-to-operate privacy options where glass panels are connected via hinges that move the entire series as they are pulled along the top track. Glass panels have polished, exposed vertical edges and are captured by top and bottom rails. The track of top-hung system can be concealed in the ceiling. Vertical profles are available at the walls to further improve acoustic isolation. This system offers users a clean, refne frameless look for every

### APPLICATIONS -

Space dividers, offices, commercial spaces, conference rooms