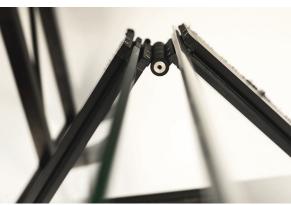

#### glassFOLDWALL > Frameless

Folding frameless walls are easy-to-operate privacy options where glass panels are connected via hinges that move the entire series as they are pulled along the top track. Glass panels have polished, exposed vertical edges and are captured by top and bottom rails. The track of top-hung system can be concealed in the ceiling. Vertical profles are available at the walls to further improve acoustic isolation. This system offers users a clean, refne frameless look for every

#### HARDWARE -

Anodized aluminum finishes; glass held by steel clamps; top-hung panels fold with hinges